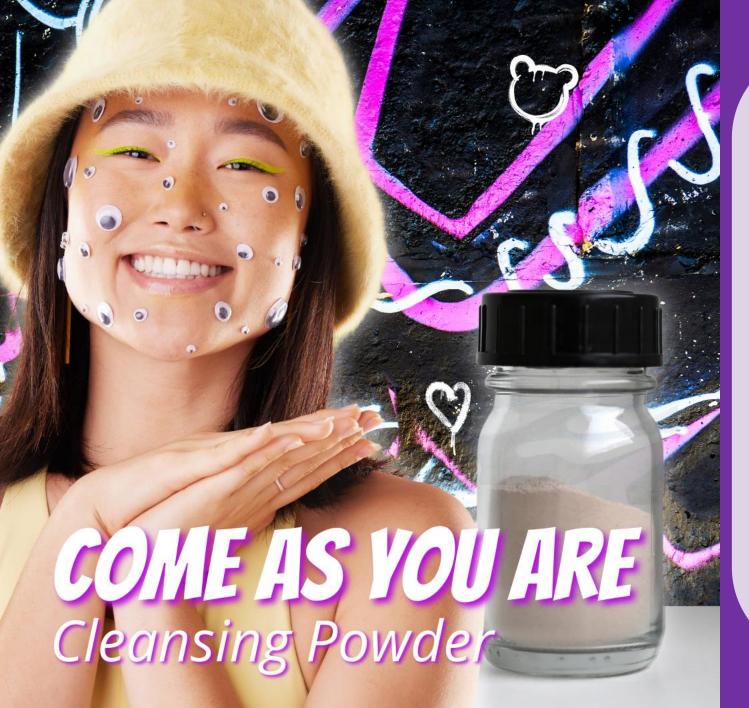

#### **Discover inspiring formulations to just come as you are...**

**The Cleansing Powder** has been developed to cleanse skin in a gentle but highly effective way while protecting the skin's microbiota and its osmotic balance.

A delicate foam is formed when a few drops of water are added to the cleansing powder. The foam is massaged into the skin and washed off with lukewarm water. Make-up residues, dead skin cells and excess oil are gently but intensively removed. Another benefit - the powder can be transported in hand luggage when travelling and there is no risk of leakage.

Formulated with **MultiMoist CLR™** it will leave the skin with a well hydrated and smooth feeling. **CutiBiome CLR™** noticeably reduces sebum, papules, pustules and comedones by microbiota regulation, providing a pure complexion.