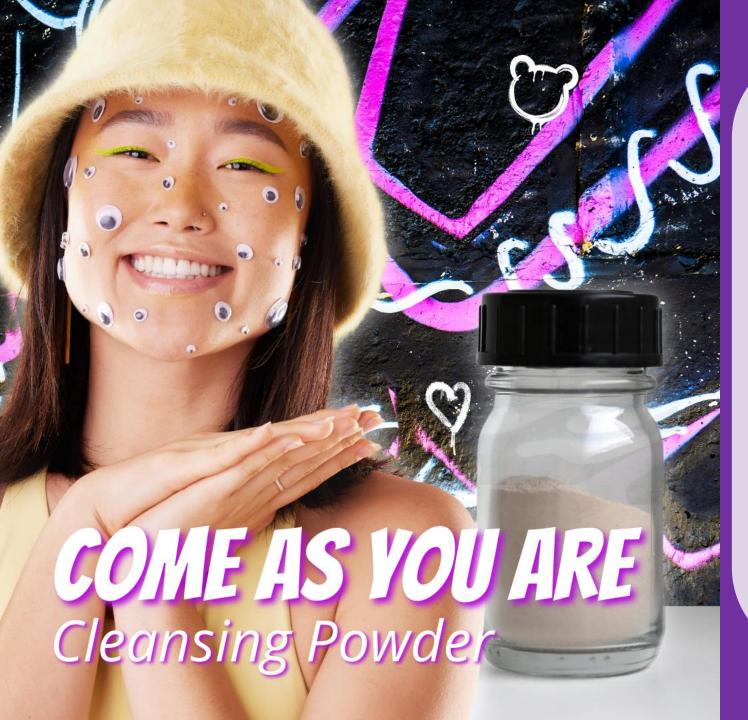

### CutiBiome CLR™

Based on ancient wisdom and next generation skin microbiota research

- Acts on the core problems of skin dysbiosis
- Noticeably reduces sebum, papules, pustules and comedones

The Cleansing Powder has been developed to cleanse skin in a gentle but highly effective way while protecting the skin's microbiota and its osmotic balance.

A delicate foam is formed when a few drops of water are added to the cleansing powder. The foam is massaged into the skin and washed off with lukewarm water. Make-up residues, dead skin cells and excess oil are gently but intensively removed. Another benefit - the powder can be transported in hand luggage when travelling and there is no risk of leakage.

Formulated with **MultiMoist CLR™** it will leave the skin with a well hydrated and smooth feeling. **CutiBiome CLR™** noticeably reduces sebum, papules, pustules and comedones by microbiota regulation, providing a pure complexion.