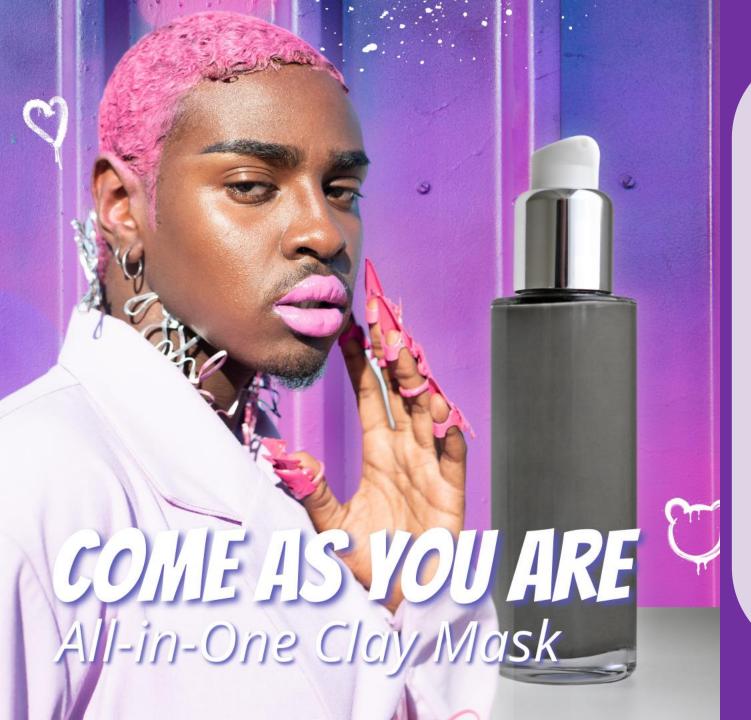

AnnonaSense CLR™ sustainably stabilizes a healthy homeostasis in skin, improving skin appearance and perception of well-being.

This **clay mask** is the perfect solution for a pure complexion. The contained clay has an absorbing effect and reduces oiliness and impureness. The combination of three highly effective active ingredients provides an all-in-one solution for a healthy, illuminous glow.