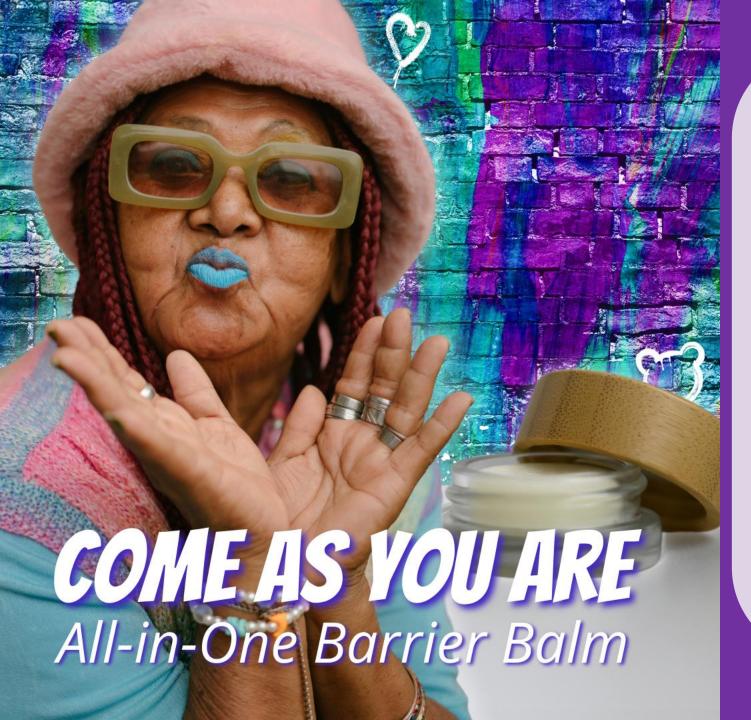

**ProRenew Complex CLR™** safeguards the skin's ecosystem and improves overall skin quality and health.

This **multipurpose balm** can be used as a lip mask to smooth chapped lips, as a moisturizing treatment for dry and irritated skin, but also as base for face sculpting with a gua sha stone or face roller.